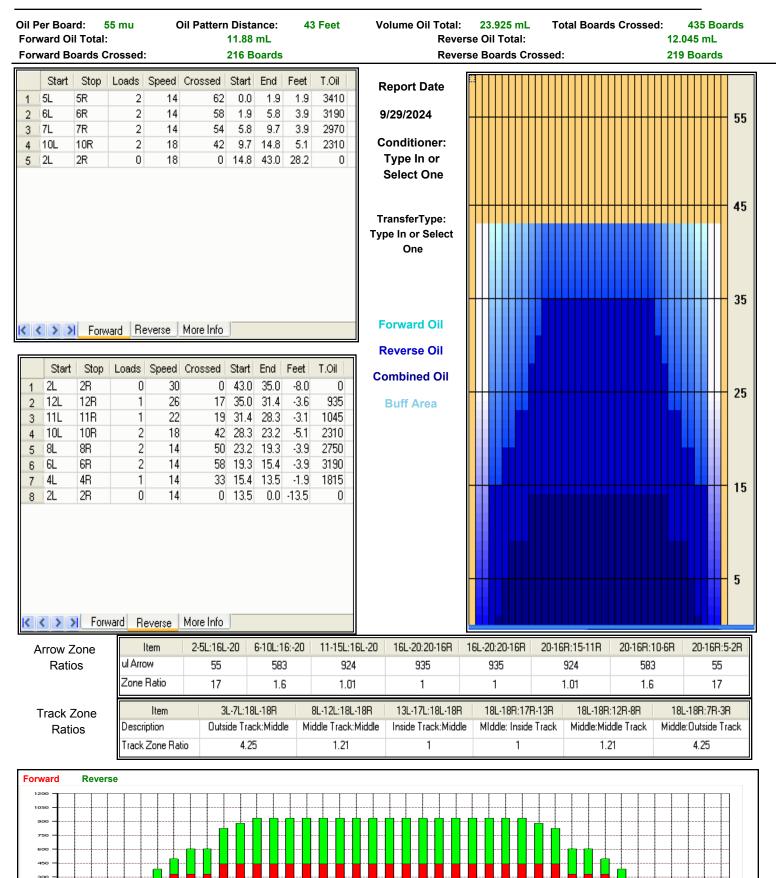

## Walki Turnaus 2024

| Forward Oil Total:11.88 mLReverse Oil Total:12.045 mLForward Boards Crossed:216 BoardsReverse Boards Crossed:219 Boards | Oil Per Board: 55 mu    | Oil Pattern Distance: | 43 Feet | Volume Oil Total: | 23.925 mL     | Total Boards Crossed: | 435 Boards |
|-------------------------------------------------------------------------------------------------------------------------|-------------------------|-----------------------|---------|-------------------|---------------|-----------------------|------------|
| Forward Boards Crossed: 216 Boards Reverse Boards Crossed: 219 Boards                                                   | Forward Oil Total:      | 11.88 mL              |         | Revers            | e Oil Total:  |                       | 12.045 mL  |
|                                                                                                                         | Forward Boards Crossed: | 216 Boards            |         | Revers            | e Boards Cros | sed:                  | 219 Boards |

Length of patterns: See graphs for overhead view on conditioning patterns and volume of oil.

Enter any ad ditional tournament information here, number of players, tournament type, special rules, format etc.