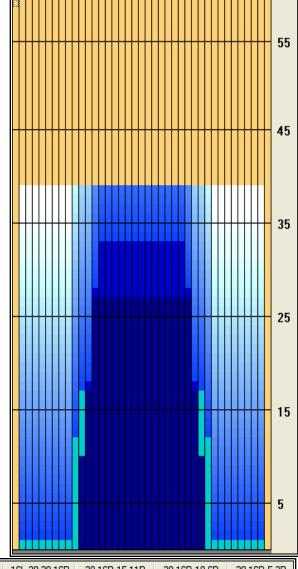

## Keilien Kaadot 2019

Oil Per Board: 45 uL Oil Pattern Distance: 39 Feet Volume Oil Total: 20.16 mL Total Boards Crossed: 448 Boards

Forward Oil Total: 11.52 mL Reverse Oil Total: 8.64 mL
Forward Boards Crossed: 256 Boards Reverse Boards Crossed: 192 Boards