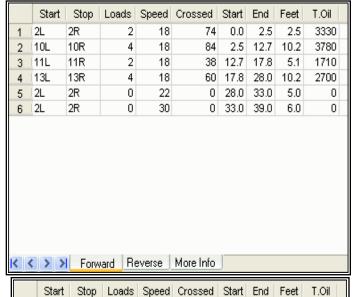

## Keilien Kaadot 2019

Oil Per Board: 45 uL Oil Pattern Distance: 39 Feet Volume Oil Total: 20.16 mL Total Boards Crossed: 448 Boards

Forward Oil Total: 11.52 mL Reverse Oil Total: 8.64 mL
Forward Boards Crossed: 256 Boards Reverse Boards Crossed: 192 Boards

| Report  | Date |
|---------|------|
| 11/17/2 | 019  |

Conditioner: Type In or Select One

TransferType: Type In or Select One

Forward Oil
Reverse Oil
Combined Oil

**Buff Area** 

2 33.0 27.9 -5.1 2 [14L] 14R 18 26 1170 60 27.9 17.7 -10.2 3 13L 13R 4 18 2700 4 12L 12R 4 14 68 17.7 9.8 -7.9 3060 11L 11R 2 14 38 9.8 5.9 -3.9 1710 5 0 5.9 [2L 2R 14 0 0.0 -5.9 6 0 C C > > Forward Reverse More Info