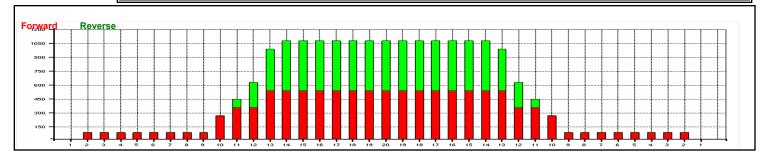

## Keilien Kaadot 2019

Oil Per Board: 45 uL Oil Pattern Distance: 39 Feet Volume Oil Total: 20.16 mL Total Boards Crossed: 448 Boards

Forward Oil Total: 11.52 mL Reverse Oil Total: 8.64 mL
Forward Boards Crossed: 256 Boards Reverse Boards Crossed: 192 Boards